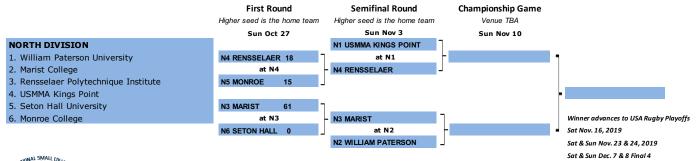

## **Division II Championship**





## NATIONAL SMALL COLLEGE RUGBY ORGANIZATION

| CENTRAL DIVISION              | Top 2 teams after regular season play advance to the NSCRO Playoffs |
|-------------------------------|---------------------------------------------------------------------|
| 1. SUNY Maritime College      |                                                                     |
| 2. Hofstra University         | NSCRO Playoffs 2019                                                 |
| 3. Montclair State University |                                                                     |
| 4. Molloy College             | Sat Nov 16, 2019 Playoff Qualifier Round                            |
| 5. SUNY-New Paltz             |                                                                     |
| 6. SUNY-Oneonta